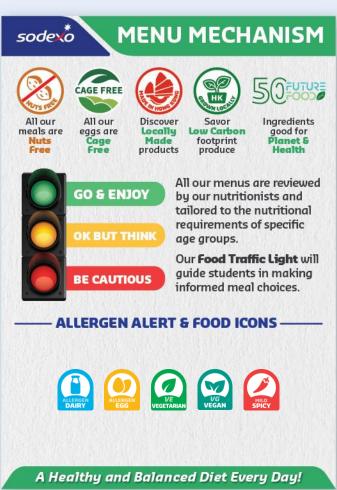

Allergens and descriptive icons are displayed on our daily menu, helping students to make informed dietary choices

Allergens and descriptive icons are displayed on our daily menu, helping students to make informed dietary choices

From cage-free eggs to low-carbon footprint produce, sustainability is incorporated throughout our menus